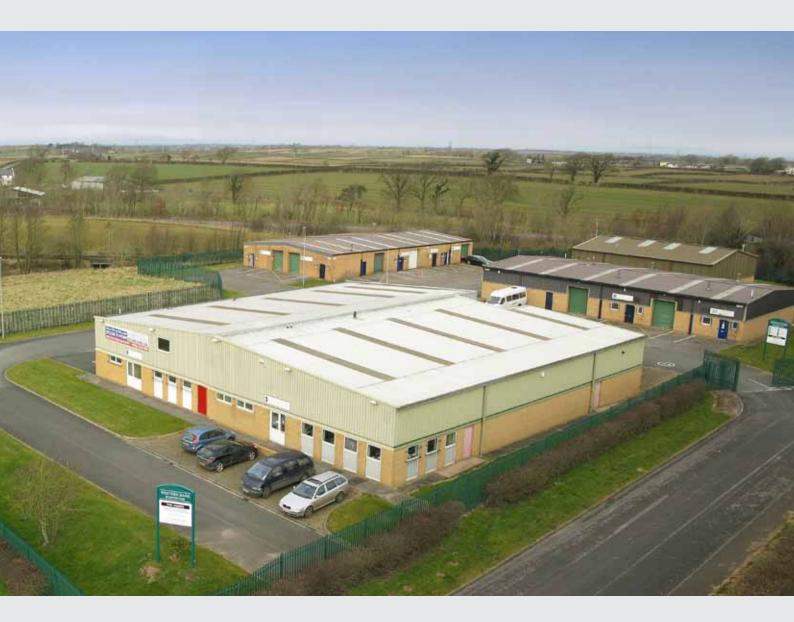

#### LOCATION

Western Bank Industrial Estate is located at the western edge of the popular market town of Wigton adjacent to the A596 arterial route approximately 13 miles west of Carlisle City Centre.

#### **DESCRIPTION**

The estate comprises single storey industrial units of brick and block construction with part profile steel sheet cladding and pitch profile roofs. Each unit benefits from roller shutter door access and integral toilet accommodation. Parking and loading is available to the front of the units.

#### **ACCOMODATION**

The units vary in size from 764-6,022sq ft (71-599 sq m). An up to date letting schedule detailing availability can be produced on request.