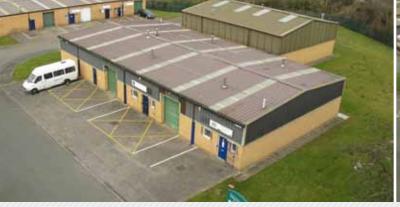

#### **DESCRIPTION**

The estate comprises single storey industrial units of brick and block construction with part profile steel sheet cladding and pitch profile roofs. Each unit benefits from roller shutter door access and integral toilet accommodation. Parking and loading is available to the front of the units.

#### **ACCOMODATION**

The units vary in size from 764-6,022sq ft (71-599 sq m). An up to date letting schedule detailing availability can be produced on request.