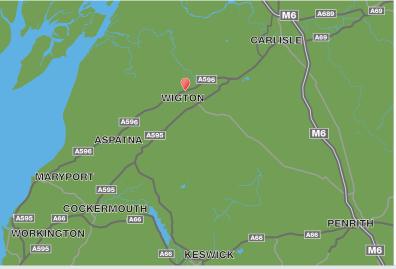

#### LOCATION

Western Bank Industrial Estate is located at the western edge of the popular market town of Wigton adjacent to the A596 arterial route approximately 13 miles west of Carlisle City Centre.

Wigton is a popular agricultural centre and bustling market town ideally situated between the West Cumbrian industrial ports of Workington and Maryport and the M6/M74 motorway network at Carlisle.