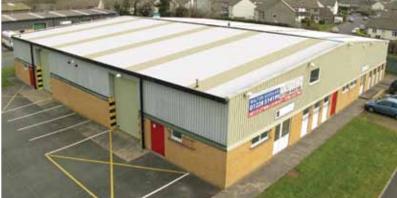

#### **DESCRIPTION**

The estate comprises single storey industrial units of brick and block construction with part profile steel sheet cladding and pitch profile roofs. Each unit benefits from roller shutter door access and integral toilet accommodation. Parking and loading is available to the front of the units.

#### **ACCOMODATION**

The units vary in size from 764-6,022sq ft (71-599 sq m). An up to date letting schedule detailing availability can be produced on request.